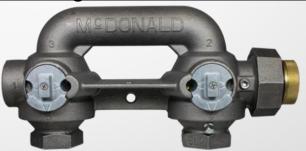

#### **Residential & Multi-manifold Bars**

- Allows for Meter Changes requires no entry to premises
- Self contained system

6410: Single Meter Residential

6282: Multi-Meter Commercial

6312: Multi-Meter Manifolds