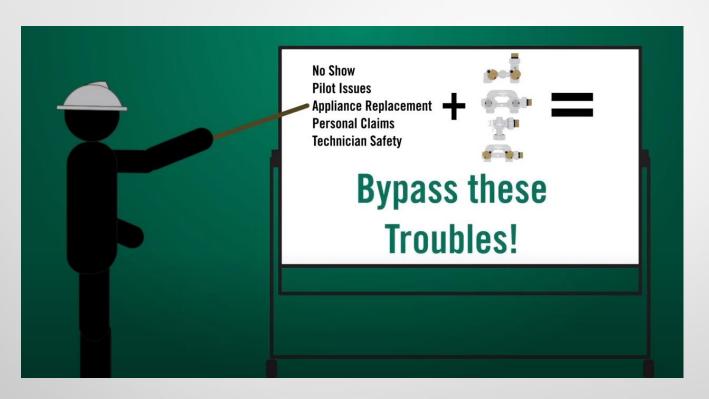

#### **Choices are Available**

- Operational Efficiencies using Bypass Technology
  - Requires Zero Entry in Premise(s)
  - Reduced employee absences due to injuries inside of home
  - Less Trips Dry Runs Missed Appointments
  - Less burden of customer scheduling
  - Less Homeowner Claims Reduced Liability
    - Damaged Appliances & Replacement
    - Damaged Floors (from moving stoves, etc.)
    - Damaged Ceilings (from working in attacks)
    - Suggested theft from premise
    - Suggested inappropriate contact or gestures