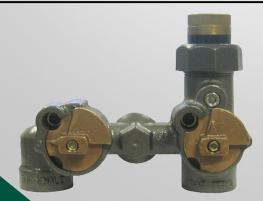

#### **Residential & Multi-manifold Bars**

- Allows for Meter Changes requires no entry to premises
- Self contained system

6410: Single Meter Residential

6282: Multi-Meter Commercial

6312: Multi-Meter Manifolds