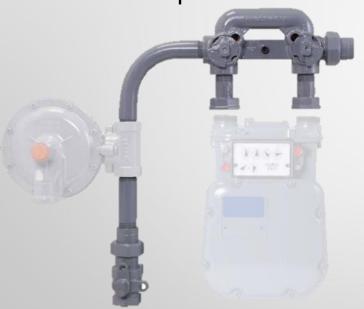

#### **Residential & Multi-manifold Bars**

- Allows for Meter Changes requires no entry to premises
- Self contained system

6410: Single Meter Residential

6282: Multi-Meter Commercial

6312: Multi-Meter Manifolds