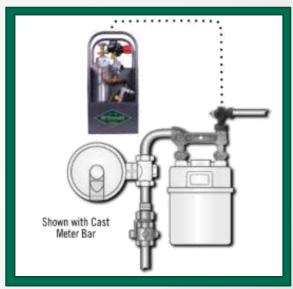

#### **Residential & Multi-manifold Bars**

- Allows for Meter Changes requires no entry to premises
- Self contained system

6410: Single Meter Residential

6282: Multi-Meter Commercial

6312: Multi-Meter Manifolds