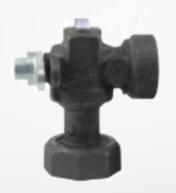

- Bypass Valves
  - Allows for Meter Changes and Component change out
  - Angle Bypass Ball Valve

Inline Bypass Ball Valve

- Portable Bypass Kit PBK
  - Allows for the use of supplied/bottled gas
    - Features and benefits:
      - https://www.youtube.com/watch?v= s3q1CEDvWg8&list=PLHco7Fjo9e AVUuCNsJ9lolOkeLbweVzgq&inde x=2