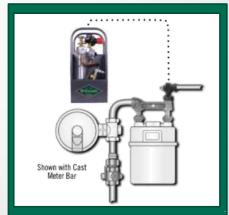

#### **Residential & Multi-manifold Bars**

- Allows for Meter Changes requires no entry to premises
- Self contained system

6410: Single Meter Residential

6282: Multi-Meter Commercial

6312: Multi-Meter Manifolds