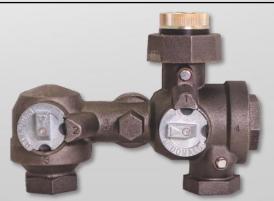

#### **Residential & Multi-manifold Bars**

- Allows for Meter Changes requires no entry to premises
- Self contained system

6410: Single Meter Residential

6282: Multi-Meter Commercial

6312: Multi-Meter Manifolds