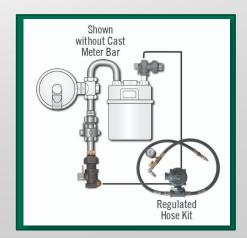

- Bypass Valves
  - Allows for Meter Changes and Component change out
  - Angle Bypass Ball Valve

Inline Bypass Ball Valve

- Portable Bypass Kit PBK
  - Allows for the use of supplied/bottled gas
    - Features and benefits:
      - https://www.youtube.com/watch?v= s3q1CEDvWg8&list=PLHco7Fjo9e AVUuCNsJ9lolOkeLbweVzgq&inde x=2

 Allows for bypass without the need for a tank/bottle, hops from riser valve to customer valve