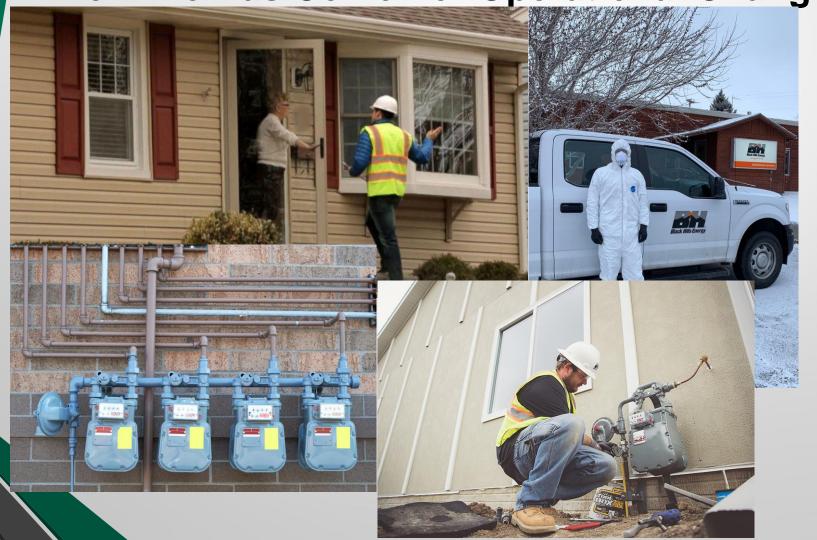

#### **Choices are Available**

- Environmental Health & Safety
  - Eliminates the need to enter a customer premises
    - Meets COVID 19 social distancing requirements for Customer Service technicians
  - Increased Safety of Utility Employees
    - Employee injuries climbing in attics, under homes
    - Employee injuries or sprains moving furniture or appliances
    - No threats of dog bites inside of homes
  - Increased Safety of Customers
    - Latch key / underage children home alone
    - High crime areas
    - Threat of violence or illegal activities inside the premise

#### **Choices are Available**

- Increased Customer Satisfaction
  - No need to schedule meter changes
  - No more missed appointments due to leak calls or FTE absence
  - No more customer not home (CGI's)
  - No more claims for damaged floors, ceilings, appliances
  - No more tracked soil inside of homes

#### **Choices are Available**

- Operational Efficiencies using Bypass Technology
  - Requires Zero Entry in Premise(s)
  - Reduced employee absences due to injuries inside of home
  - Less Trips Dry Runs Missed Appointments
  - Less burden of customer scheduling
  - Less Homeowner Claims Reduced Liability
    - Damaged Appliances & Replacement
    - Damaged Floors (from moving stoves, etc.)
    - Damaged Ceilings (from working in attacks)
    - Suggested theft from premise
    - Suggested inappropriate contact or gestures