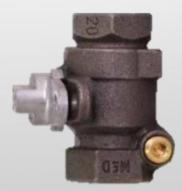

- Bypass Valves
  - Allows for Meter Changes and Component change out
  - Angle Bypass Ball Valve

Inline Bypass Ball Valve

- Portable Bypass Kit PBK
  - Allows for the use of supplied/bottled gas
    - Features and benefits:
      - https://www.youtube.com/watch?v= s3q1CEDvWg8&list=PLHco7Fjo9e AVUuCNsJ9lolOkeLbweVzgq&inde x=2