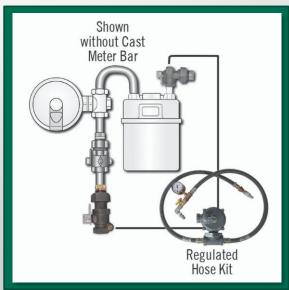

- Bypass Valves
  - Allows for Meter Changes and Component change out
  - Angle Bypass Ball Valve

Inline Bypass Ball Valve

- Portable Bypass Kit PBK
  - Allows for the use of supplied/bottled gas
    - Features and benefits:
      - https://www.youtube.com/watch?v= s3q1CEDvWg8&list=PLHco7Fjo9e AVUuCNsJ9lolOkeLbweVzgq&inde x=2

 Allows for bypass without the need for a tank/bottle, hops from riser valve to customer valve