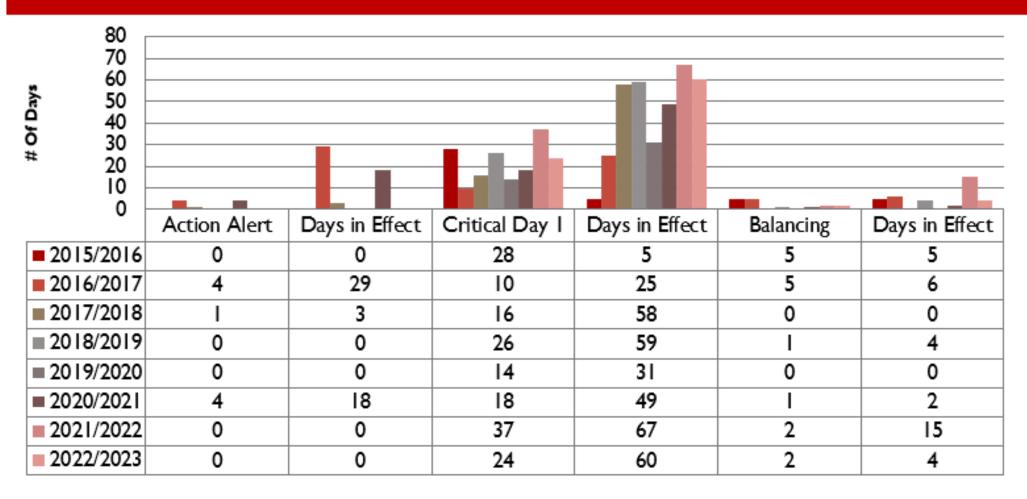

98%                                                       | 100%                                                      | 100%                                                      | 4%                                                        | 94%                                           |  |  |
| Rivervale                                               | 99%                                                       | 88%                                                       | 6%                                                        | 0%                                                        | 0%                                                        | 13%                                           |  |  |

## Winter Notices Requiring Customer Action



#### WINTER SEASON OFOS – ZONES 4, 5 AND 6