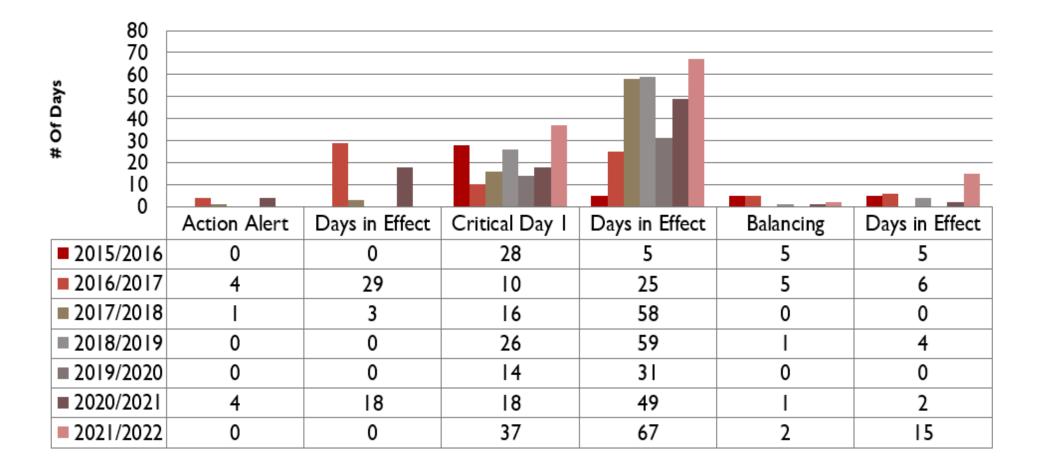

## Winter Season OFOs- Zones 4,5 & 6

## WINTER SEASON OFOS – ZONES 4, 5 AND 6

6

**KINDER**<sup>2</sup>MORGAN